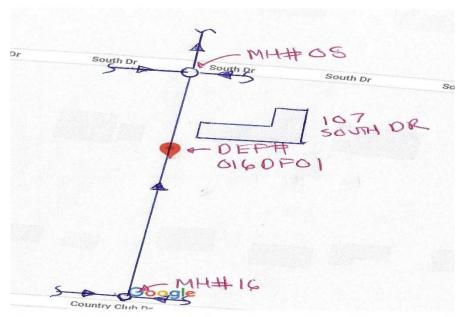

| POSITIVE DEFECTS: | No  | COMMENTS:     |
|-------------------|-----|---------------|
| FUSITIVE DELECTS. | INO | COMMUNICIANO. |

| CREW LEADER: <b>D. Lumas</b> | DATE | 2020/06/05 | TIME:    | 16:09 | MANHOLE NO.: | 06-016    |
|------------------------------|------|------------|----------|-------|--------------|-----------|
| SEGMENT LENGTH:              | 437  | LENGTH MET | HOD: GPS |       | SMOKE QUAL   | ITY: Good |
| POSITIVE DEFECTS: Yes        |      | COMMENTS:  |          |       |              |           |

## PHOTO# 06-016DF01A

## PHOTO# 06-016DF01G

| DEFECT NO.: <b>01</b> AREA PHOTO   | O NO.: <b>06-0</b> | 016DF01A             | GPS P   | ното и | O.: <b>06-01</b>   | .6DF01G              |      |
|------------------------------------|--------------------|----------------------|---------|--------|--------------------|----------------------|------|
| DEFECT TYPE: Hole                  | SMOKE IN           | TENSITY: <b>Thic</b> | k I     | NFLOW  | POTENTIA           | L: Severly           |      |
| SURFACE LOCATION: Drainage Ditch   | SURFAC             | E MATERIAL: <b>S</b> | od/Dirt | ADDR   | RESS: <b>107 S</b> | outh Dr.             |      |
| ACCESSIBLE TO DEFECT: Private Prop | perty              | NORTHING:            | 698120. | 20700  | EASTING            | 6: <b>3673921.</b> 5 | 4500 |
| COMMENTS:                          |                    |                      |         |        |                    |                      |      |