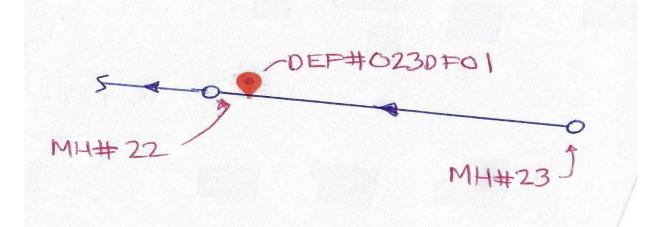

| CREW LEADER: <b>D. Lumas</b> | DAT | E: <b>2020/06/05</b> | TIME: <b>13:43</b> | MANHOLE NO.: <b>06-02</b> : | 3   |
|------------------------------|-----|----------------------|--------------------|-----------------------------|-----|
| SEGMENT LENGTH:              | 300 | LENGTH METH          | OD: Estimated      | SMOKE QUALITY: <b>G</b>     | ood |
| POSITIVE DEFECTS: Ye         | s   | COMMENTS:            |                    |                             |     |

#### PHOTO# 06-023DF01A

## PHOTO# 06-023DF01G

| DEFECT NO.: 01 AREA PHOT          | O NO.: <b>06</b> - | 023DF01A              | GPS     | РНОТО Г | NO.: <b>06-0</b> 2 | 23DF01G            |       |
|-----------------------------------|--------------------|-----------------------|---------|---------|--------------------|--------------------|-------|
| DEFECT TYPE: Cleanout Cap Broken  | SMOKE IN           | NTENSITY: <b>Ligh</b> | t       | INFLOW  | / POTENTIA         | L: Chance is       | Slim  |
| SURFACE LOCATION: Back Yard       | SURFAC             | E MATERIAL: S         | od/Dirt | : ADD   | RESS: <b>108 E</b> | Bertel Dr.         |       |
| ACCESSIBLE TO DEFECT: Private Pro | perty              | NORTHING:             | 69758   | 6.13900 | EASTING            | G: <b>3673922.</b> | 05000 |
| COMMENTS:                         |                    |                       |         |         |                    |                    |       |