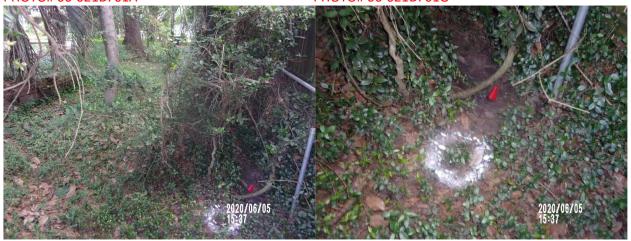

#### PHOTO# 06-088DF01A

# PHOTO# 06-088DF01G

| DEFECT NO.: <b>01</b> AREA PHOT   | O NO.: <b>06</b> - | -088DF01A      | GPS    | PHOTO   | NO.: <b>06-088</b>  | DF01G        |
|-----------------------------------|--------------------|----------------|--------|---------|---------------------|--------------|
| DEFECT TYPE: Broken Cleanout      | SMOKEI             | NTENSITY: Med  | dium   | INFLOV  | V POTENTIAL:        | Moderate     |
| SURFACE LOCATION: Back Yard       | SURFA              | CE MATERIAL: S | od/Dir | t ADI   | DRESS: <b>224Be</b> | rtel Dr.     |
| ACCESSIBLE TO DEFECT: Private Pro | perty              | NORTHING:      | 69841  | 5.19600 | EASTING:            | 3669382.3270 |
| COMMENTS:                         |                    |                |        | -       |                     |              |