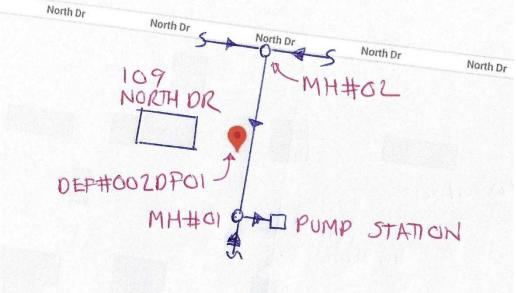

#### PHOTO# 06-002DF01A

### PHOTO# 06-002DF01G

| DEFECT NO.: <b>01</b> AREA PHOTO  | O NO.: <b>06</b> | 5-002DF01A      | GPS P   | HOTO NO.         | : 06-002          | DF01G      |
|-----------------------------------|------------------|-----------------|---------|------------------|-------------------|------------|
| DEFECT TYPE: Missing Cleanout Cap | SMOKE            | INTENSITY: Thic | k       | INFLOW PC        | TENTIAL:          | Heavy      |
| SURFACE LOCATION: Drainage Ditch  | SURFA            | ACE MATERIAL: S | od/Dirt | ADDRES           | S: <b>109 N</b> o | orth Dr.   |
| ACCESSIBLE TO DEFECT: Private Pro | perty            | NORTHING:       | 698625  | . <b>26200</b> E | ASTING:           | 3673997.75 |
| COMMENTS:                         |                  |                 |         |                  |                   |            |