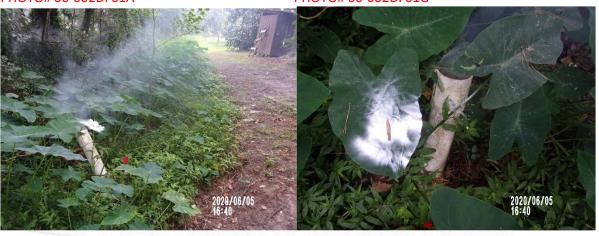

| POSITIVE DEFECTS: | No  | COMMENTS:     |
|-------------------|-----|---------------|
| FUSITIVE DELECTS. | INO | COMMUNICIANO. |

| CREW LEADER: <b>D. Lumas</b> | DATE | 2020/06/05 | TIME:    | 16:09 | MANHOLE NO.: | 06-016    |
|------------------------------|------|------------|----------|-------|--------------|-----------|
| SEGMENT LENGTH:              | 437  | LENGTH MET | HOD: GPS |       | SMOKE QUAL   | ITY: Good |
| POSITIVE DEFECTS: Yes        |      | COMMENTS:  |          |       |              |           |

## PHOTO# 06-016DF01A

## PHOTO# 06-016DF01G

| DEFECT NO.: <b>01</b> AREA PHOTO   | O NO.: <b>06-0</b> | 016DF01A             | GPS P   | ното и | O.: <b>06-01</b>   | .6DF01G              |      |
|------------------------------------|--------------------|----------------------|---------|--------|--------------------|----------------------|------|
| DEFECT TYPE: Hole                  | SMOKE IN           | TENSITY: <b>Thic</b> | k I     | NFLOW  | POTENTIA           | L: Severly           |      |
| SURFACE LOCATION: Drainage Ditch   | SURFAC             | E MATERIAL: <b>S</b> | od/Dirt | ADDR   | RESS: <b>107 S</b> | outh Dr.             |      |
| ACCESSIBLE TO DEFECT: Private Prop | perty              | NORTHING:            | 698120. | 20700  | EASTING            | 6: <b>3673921.</b> 5 | 4500 |
| COMMENTS:                          |                    |                      |         |        |                    |                      |      |