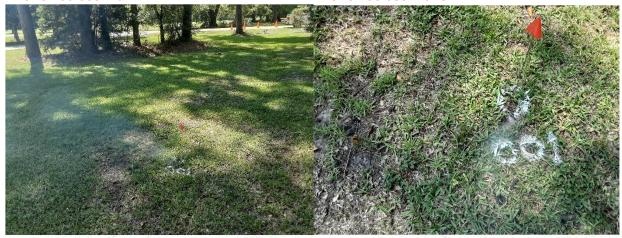

#### PHOTO# 06-088DF01A

# PHOTO# 06-088DF01G

| DEFECT NO.: <b>01</b> AREA PHOT   | O NO.: <b>06</b> - | -088DF01A      | GPS    | PHOTO   | NO.: <b>06-088</b>  | DF01G        |
|-----------------------------------|--------------------|----------------|--------|---------|---------------------|--------------|
| DEFECT TYPE: Broken Cleanout      | SMOKEI             | NTENSITY: Med  | dium   | INFLOV  | V POTENTIAL:        | Moderate     |
| SURFACE LOCATION: Back Yard       | SURFA              | CE MATERIAL: S | od/Dir | t ADI   | DRESS: <b>224Be</b> | rtel Dr.     |
| ACCESSIBLE TO DEFECT: Private Pro | perty              | NORTHING:      | 69841  | 5.19600 | EASTING:            | 3669382.3270 |
| COMMENTS:                         |                    |                |        | -       |                     |              |