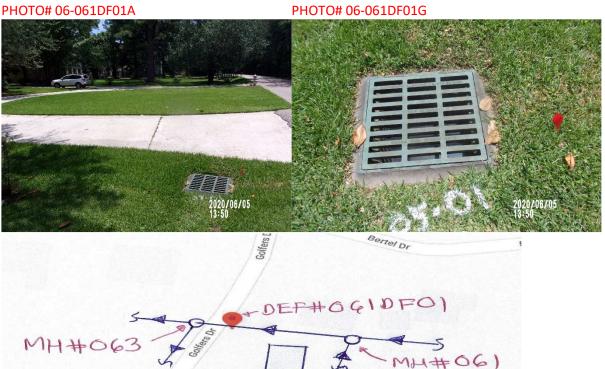

GPS PHOTO NO.: **06-061DF01G** DEFECT NO.: AREA PHOTO NO.: **06-061DF01A** 01 DEFECT TYPE: Direct Storm Drain SMOKE INTENSITY: Thick INFLOW POTENTIAL: Severly SURFACE LOCATION: Road Shoulder SURFACE MATERIAL: Sod/Dirt ADDRESS: 101 Golfers Dr. ACCESSIBLE TO DEFECT: Public Property NORTHING: **697402.03000** EASTING: **3671458.31700** COMMENTS:

GOLFERS DR

101

| CREW LEADER: <b>D. Lumas</b> | DATE: <b>2020/06/05</b> | TIME: <b>13:42</b> | MANHOLE NO.: <b>06-062</b> |
|------------------------------|-------------------------|--------------------|----------------------------|
| SEGMENT LENGTH: 5            | LENGTH METH             | IOD: <b>GPS</b>    | SMOKE QUALITY: Good        |
| POSITIVE DEEECTS: Vac        | COMMENTS                |                    |                            |