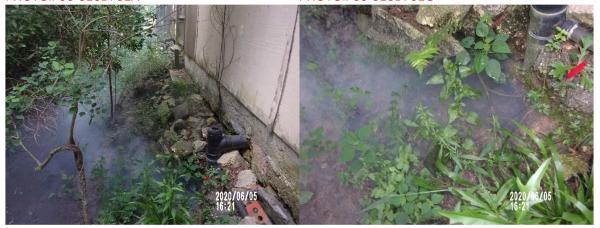

| CREW LEADER: <b>D. Lumas</b> | DA <sup>-</sup> | TE: <b>2020/06/04</b> | TIME: <b>14:56</b>   | MANHOLE NO.: | 06-089     |
|------------------------------|-----------------|-----------------------|----------------------|--------------|------------|
| SEGMENT LENGTH:              | 385             | LENGTH METH           | OD: <b>Estimated</b> | SMOKE QUA    | LITY: Good |
| POSITIVE DEFECTS: N          | o               | COMMENTS:             |                      |              |            |
|                              |                 |                       |                      |              |            |
| CREW LEADER: <b>D. Lumas</b> | DA <sup>-</sup> | TE: <b>2020/06/04</b> | TIME: <b>15:39</b>   | MANHOLE NO.: | 06-090     |
| SEGMENT LENGTH:              | 545             | LENGTH METH           | OD: <b>GPS</b>       | SMOKE QUA    | LITY: Poor |
| POSITIVE DEFECTS: N          | 0               | COMMENTS:             |                      |              |            |
|                              |                 |                       |                      |              |            |
| CREW LEADER: <b>D. Lumas</b> | DA <sup>-</sup> | TE: <b>2020/06/04</b> | TIME: <b>15:53</b>   | MANHOLE NO.: | 06-053     |
| SEGMENT LENGTH:              | 219.8           | LENGTH METH           | OD: <b>GPS</b>       | SMOKE QUA    | LITY: Good |
| POSITIVE DEFECTS: Y          | es              | COMMENTS:             |                      |              |            |

DEFECT NO.: 01 AREA PHOTO NO.: 06-053DF01A GPS PHOTO NO.: 06-053DF01G

DEFECT TYPE: Mainline SMOKE INTENSITY: Medium INFLOW POTENTIAL: Moderate

SURFACE LOCATION: Yard SURFACE MATERIAL: Sod/Dirt ADDRESS: 142Tchefuncte Dr.

ACCESSIBLE TO DEFECT: Private Property NORTHING: 696231.85600 EASTING: 3672153.04100

COMMENTS:

| CREW LEADER: <b>D. Lumas</b> | DA    | TE: <b>2020/06/04</b> | TIME: <b>16:01</b>  | MANHOLE NO.: 06-         | -054   |
|------------------------------|-------|-----------------------|---------------------|--------------------------|--------|
| SEGMENT LENGTH:              | 443   | LENGTH METH           | OD: <b>GPS</b>      | SMOKE QUALITY            | : Poor |
| POSITIVE DEFECTS: N          | lo    | COMMENTS:             |                     |                          |        |
|                              |       |                       |                     |                          |        |
| CREW LEADER: D. Lumas        | DA DA | TE: <b>2020/06/05</b> | TIME: <b>13:34</b>  | MANHOLE NO.: <b>06</b> - | -063   |
| SEGMENT LENGTH:              | 547   | LENGTH METH           | OD: <b>Measured</b> | SMOKE QUALITY            | : Good |
| POSITIVE DEFECTS: N          | lo    | COMMENTS:             |                     |                          |        |
|                              |       |                       |                     |                          |        |
| CREW LEADER: <b>D. Lumas</b> | DA    | TE: <b>2020/06/05</b> | TIME: <b>13:36</b>  | MANHOLE NO.: 06-         | 063.01 |
| SEGMENT LENGTH:              | 513   | LENGTH METH           | OD: <b>Measured</b> | SMOKE QUALITY            | : Good |
| POSITIVE DEFECTS: N          | lo    | COMMENTS:             |                     |                          |        |
|                              |       |                       |                     |                          |        |
| CREW LEADER: <b>D. Lumas</b> | DA    | TE: <b>2020/06/05</b> | TIME: <b>13:38</b>  | MANHOLE NO.: 06-         | 061    |
| SEGMENT LENGTH:              | 228.9 | LENGTH METH           | OD: <b>GPS</b>      | SMOKE QUALITY            | : Good |
| POSITIVE DEFECTS: Y          | es    | COMMENTS:             |                     |                          |        |