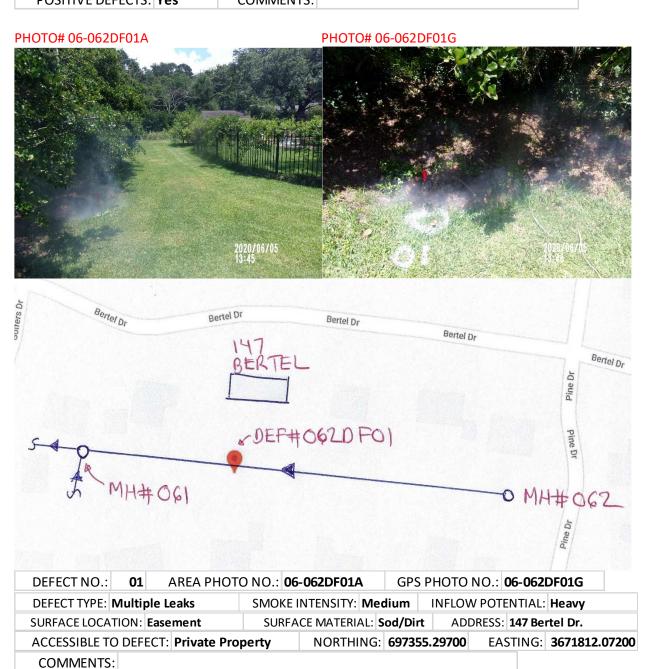

GPS PHOTO NO.: **06-061DF01G** DEFECT NO.: AREA PHOTO NO.: **06-061DF01A** 01 DEFECT TYPE: Direct Storm Drain SMOKE INTENSITY: Thick INFLOW POTENTIAL: Severly SURFACE LOCATION: Road Shoulder SURFACE MATERIAL: Sod/Dirt ADDRESS: 101 Golfers Dr. ACCESSIBLE TO DEFECT: Public Property NORTHING: **697402.03000** EASTING: **3671458.31700** COMMENTS:

GOLFERS DR

101

| CREW LEADER: <b>D. Lumas</b> | DATE: <b>2020/06/05</b> | TIME: <b>13:42</b> | MANHOLE NO.: <b>06-062</b> |
|------------------------------|-------------------------|--------------------|----------------------------|
| SEGMENT LENGTH: 5            | LENGTH METH             | IOD: <b>GPS</b>    | SMOKE QUALITY: Good        |
| POSITIVE DEEECTS: Vac        | COMMENTS                |                    |                            |