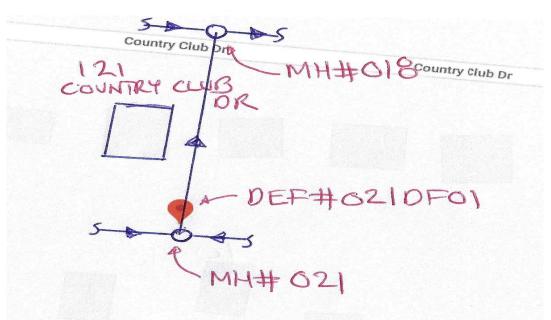

#### PHOTO# 06-021DF01A

## PHOTO# 06-021DF01G

| DEFECT NO.: <b>01</b> AREA PHOTO  | O NO.: <b>06</b> | -021DF01A       | GPS PH    | OTO NO.:      | 06-021  | DF01G      |       |
|-----------------------------------|------------------|-----------------|-----------|---------------|---------|------------|-------|
| DEFECT TYPE: Hole                 | SMOKE I          | NTENSITY: Light | t IN      | FLOW POT      | ENTIAL: | Moderate   |       |
| SURFACE LOCATION: Back Yard       | SURFA            | CE MATERIAL: S  | od/Dirt   | ADDRESS:      | 121 Co  | untry Club | Dr.   |
| ACCESSIBLE TO DEFECT: Private Pro | perty            | NORTHING:       | 697659.70 | <b>100</b> EA | STING:  | 3673374.4  | 14300 |
| COMMENTS:                         |                  |                 |           |               |         |            |       |