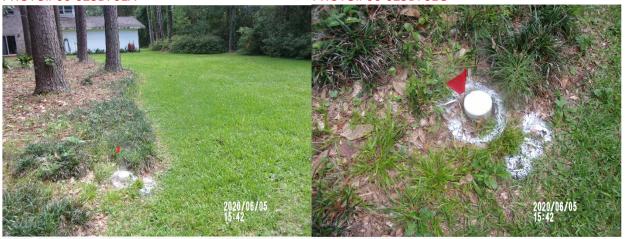

## PHOTO# 06-016DF01A

## PHOTO# 06-016DF01G

| DEFECT NO.: <b>01</b> AREA PHOTO   | O NO.: <b>06-0</b> | 016DF01A             | GPS P   | ното и | O.: <b>06-01</b>   | .6DF01G              |      |
|------------------------------------|--------------------|----------------------|---------|--------|--------------------|----------------------|------|
| DEFECT TYPE: Hole                  | SMOKE IN           | TENSITY: <b>Thic</b> | k I     | NFLOW  | POTENTIA           | L: Severly           |      |
| SURFACE LOCATION: Drainage Ditch   | SURFAC             | E MATERIAL: <b>S</b> | od/Dirt | ADDR   | RESS: <b>107 S</b> | outh Dr.             |      |
| ACCESSIBLE TO DEFECT: Private Prop | perty              | NORTHING:            | 698120. | 20700  | EASTING            | 6: <b>3673921.</b> 5 | 4500 |
| COMMENTS:                          |                    |                      |         |        |                    |                      |      |