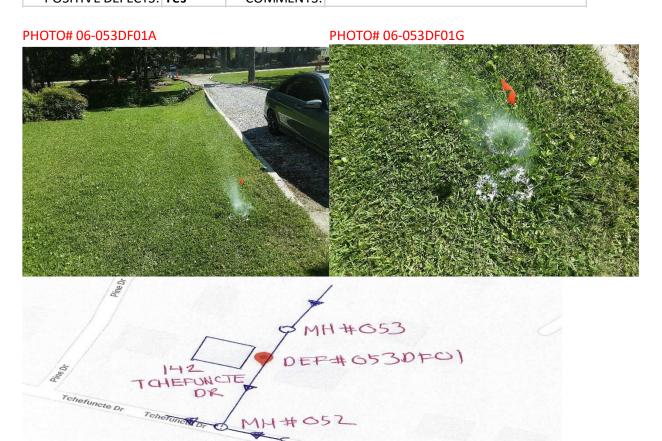

DEFECT NO.: 01 AREA PHOTO NO.: 06-053DF01A GPS PHOTO NO.: 06-053DF01G

DEFECT TYPE: Mainline SMOKE INTENSITY: Medium INFLOW POTENTIAL: Moderate

SURFACE LOCATION: Yard SURFACE MATERIAL: Sod/Dirt ADDRESS: 142Tchefuncte Dr.

ACCESSIBLE TO DEFECT: Private Property NORTHING: 696231.85600 EASTING: 3672153.04100

COMMENTS:

| CREW LEADER: <b>D. Lumas</b> | DA    | TE: <b>2020/06/04</b> | TIME: <b>16:01</b>  | MANHOLE NO.: 06-         | -054   |
|------------------------------|-------|-----------------------|---------------------|--------------------------|--------|
| SEGMENT LENGTH:              | 443   | LENGTH METH           | OD: <b>GPS</b>      | SMOKE QUALITY            | : Poor |
| POSITIVE DEFECTS: N          | lo    | COMMENTS:             |                     |                          |        |
|                              |       |                       |                     |                          |        |
| CREW LEADER: D. Lumas        | DA DA | TE: <b>2020/06/05</b> | TIME: <b>13:34</b>  | MANHOLE NO.: <b>06</b> - | -063   |
| SEGMENT LENGTH:              | 547   | LENGTH METH           | OD: <b>Measured</b> | SMOKE QUALITY            | : Good |
| POSITIVE DEFECTS: N          | lo    | COMMENTS:             |                     |                          |        |
|                              |       |                       |                     |                          |        |
| CREW LEADER: <b>D. Lumas</b> | DA    | TE: <b>2020/06/05</b> | TIME: <b>13:36</b>  | MANHOLE NO.: 06-         | 063.01 |
| SEGMENT LENGTH:              | 513   | LENGTH METH           | OD: <b>Measured</b> | SMOKE QUALITY            | : Good |
| POSITIVE DEFECTS: N          | lo    | COMMENTS:             |                     |                          |        |
|                              |       |                       |                     |                          |        |
| CREW LEADER: <b>D. Lumas</b> | DA    | TE: <b>2020/06/05</b> | TIME: <b>13:38</b>  | MANHOLE NO.: 06-         | 061    |
| SEGMENT LENGTH:              | 228.9 | LENGTH METH           | OD: <b>GPS</b>      | SMOKE QUALITY            | : Good |
| POSITIVE DEFECTS: Y          | es    | COMMENTS:             |                     |                          |        |