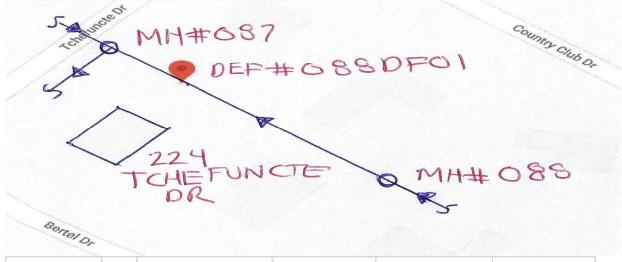

# PHOTO# 06-088DF01G

| DEFECT NO.: <b>01</b> AREA PHOT   | O NO.: <b>06</b> - | -088DF01A      | GPS    | PHOTO   | NO.: <b>06-088</b>  | DF01G        |
|-----------------------------------|--------------------|----------------|--------|---------|---------------------|--------------|
| DEFECT TYPE: Broken Cleanout      | SMOKEI             | NTENSITY: Med  | dium   | INFLOV  | V POTENTIAL:        | Moderate     |
| SURFACE LOCATION: Back Yard       | SURFA              | CE MATERIAL: S | od/Dir | t ADI   | DRESS: <b>224Be</b> | rtel Dr.     |
| ACCESSIBLE TO DEFECT: Private Pro | perty              | NORTHING:      | 69841  | 5.19600 | EASTING:            | 3669382.3270 |
| COMMENTS:                         |                    |                |        | -       |                     |              |